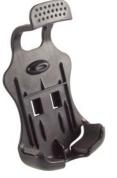

CM048-2

CC001-BB

### Package Contents:

(1) CM048-2 1" Multi Angle Dashboard or Console Mount (1) CC001-BB Custom Holder for Blackberry Curve, Tour and Bold 9700 series

## Compatible with:

BlackBerry Curve, Tour & Bold 9700 Series Smartphones



# **Dashboard or Console Adhesive Mounting**

- Step 1. Find a safe location on the dashboard or console to mount the pedestal. Make sure the area is clean and dry. Use the included alcohol pad to clean the mounting surface.
- Step 2. Remove the adhesive backing (A) under the triangular pedestal and firmly press into place.
- Step 3. After adhesive has bonded at room temperature (approx. 72∞ F) allow 24hrs prior to use for best results.
- Step 4. Adjust the angle of the pedestal head by firmly holding the base and rotating to the desired angl